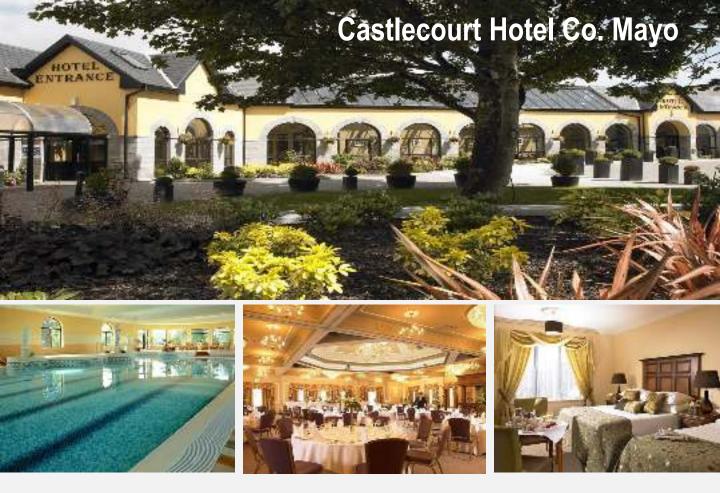

PROJECT Castlecourt Hotel Co. Mayo

SECTOR Hotels & Leisure

CLIENT Joe Corcoran

CONSULTANTS Architect & Project Manager: Joe Murphy

## DESCRIPTION

The construction of an 80 bedroom extension to increase the existing hotel facilities. The extension also included the creation of a Leisure Centre, swimming pool and conference centre.

Further features of this build included:

- In-situ reinforced concrete structure
- Two-storey basement car parking facility
- Four-storey extension block
- Single-storey Leisure Centre, comprising in-situ concrete frame with Bradstone (stone) exterior finish
- Verasol non-corrosive ceiling to pool area
- Refurbishment works to the existing hotel (both bedrooms and communal areas) to meet the standards of the new facilities.
  Filling station built on site.